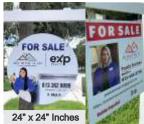

# **Double Sided Listing Sign**

Aluminum composite sign board with poly core. Include: top holes.

Other shapes, sizes and volume quantity please call