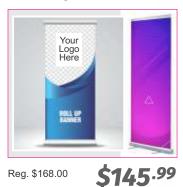

## Stand Up Banner

Pull up banners are an effective and portable way to communicate your message at events and shows. Include:

**Banner Stand Carrying Case** Use this travel bag to take your pull

Reg. \$225.00 **\$185.99** 