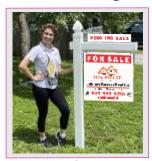

# Real Estate Single Arm Pole Sign Kit

PVC exterior sign frame that is great for real estate and directional signs. Quickly change signs or move location with ease.

Includes:

(1) 5' Feet 4" x 4" PVC Post (1) 24" by 24" Square Sign

Optional Riders signs: PENDING SALE / POOL / LANAI 3 CAR GARAGE / ATTIC /Custom