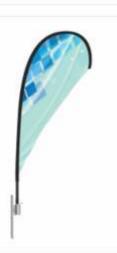

# Teardrop Flag

Indoor or Outdoor use EyeCatching shape

X-Large 13.5 ft \$158.00 Large 11 ft \$128.00 Medium 9 ft \$118.00